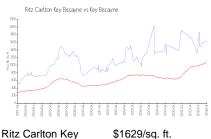

#### **Market Information**

\$1629/sq. ft.

\$1074/sq. ft.

Key Biscayne:

Key Biscayne vs Miami-Dade | 1998 | 1998 | 1998 | 1998 | 1998 | 1998 | 1998 | 1998 | 1998 | 1998 | 1998 | 1998 | 1998 | 1998 | 1998 | 1998 | 1998 | 1998 | 1998 | 1998 | 1998 | 1998 | 1998 | 1998 | 1998 | 1998 | 1998 | 1998 | 1998 | 1998 | 1998 | 1998 | 1998 | 1998 | 1998 | 1998 | 1998 | 1998 | 1998 | 1998 | 1998 | 1998 | 1998 | 1998 | 1998 | 1998 | 1998 | 1998 | 1998 | 1998 | 1998 | 1998 | 1998 | 1998 | 1998 | 1998 | 1998 | 1998 | 1998 | 1998 | 1998 | 1998 | 1998 | 1998 | 1998 | 1998 | 1998 | 1998 | 1998 | 1998 | 1998 | 1998 | 1998 | 1998 | 1998 | 1998 | 1998 | 1998 | 1998 | 1998 | 1998 | 1998 | 1998 | 1998 | 1998 | 1998 | 1998 | 1998 | 1998 | 1998 | 1998 | 1998 | 1998 | 1998 | 1998 | 1998 | 1998 | 1998 | 1998 | 1998 | 1998 | 1998 | 1998 | 1998 | 1998 | 1998 | 1998 | 1998 | 1998 | 1998 | 1998 | 1998 | 1998 | 1998 | 1998 | 1998 | 1998 | 1998 | 1998 | 1998 | 1998 | 1998 | 1998 | 1998 | 1998 | 1998 | 1998 | 1998 | 1998 | 1998 | 1998 | 1998 | 1998 | 1998 | 1998 | 1998 | 1998 | 1998 | 1998 | 1998 | 1998 | 1998 | 1998 | 1998 | 1998 | 1998 | 1998 | 1998 | 1998 | 1998 | 1998 | 1998 | 1998 | 1998 | 1998 | 1998 | 1998 | 1998 | 1998 | 1998 | 1998 | 1998 | 1998 | 1998 | 1998 | 1998 | 1998 | 1998 | 1998 | 1998 | 1998 | 1998 | 1998 | 1998 | 1998 | 1998 | 1998 | 1998 | 1998 | 1998 | 1998 | 1998 | 1998 | 1998 | 1998 | 1998 | 1998 | 1998 | 1998 | 1998 | 1998 | 1998 | 1998 | 1998 | 1998 | 1998 | 1998 | 1998 | 1998 | 1998 | 1998 | 1998 | 1998 | 1998 | 1998 | 1998 | 1998 | 1998 | 1998 | 1998 | 1998 | 1998 | 1998 | 1998 | 1998 | 1998 | 1998 | 1998 | 1998 | 1998 | 1998 | 1998 | 1998 | 1998 | 1998 | 1998 | 1998 | 1998 | 1998 | 1998 | 1998 | 1998 | 1998 | 1998 | 1998 | 1998 | 1998 | 1998 | 1998 | 1998 | 1998 | 1998 | 1998 | 1998 | 1998 | 1998 | 1998 | 1998 | 1998 | 1998 | 1998 | 1998 | 1998 | 1998 | 1998 | 1998 | 1998 | 1998 | 1998 | 1998 | 1998 | 1998 | 1998 | 1998 | 1998 | 1998 | 1998 | 1998 | 1998 | 1998 | 1998 | 1998 | 1998 | 1998 | 1998 | 1998 | 1998 | 1998 | 1998 | 1998 | 1998 | 1998 | 1998 | 1998 | 1998 | 1998 | 1998 | 1998 | 1998 | 1998 | 1998 | 1998 |

Key Biscayne: \$1074/sq. ft.

Miami-Dade: \$694/sq. ft.