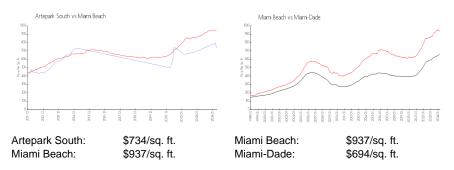

# **Artepark South**

2100 Park Av, Miami Beach, FL, Miami-Dade 33139

# **Building Information**

| Number of units:                         | 57 |
|------------------------------------------|----|
| Number of active listings for rent:      | 3  |
| Number of active listings for sale:      | 5  |
| Building inventory for sale:             | 8% |
| Number of sales over the last 12 months: | 3  |
| Number of sales over the last 6 months:  | 2  |
| Number of sales over the last 3 months:  | 1  |

Artepark South Condominium Association Inc 2100 Park Ave, Miami Beach, FL 33139 305-531-8936  $\,$ 

# pourse // posts

Built in 2011 - 57 units - 5 floors

#### **Market Information**



### **Inventory for Sale**

| Artepark South | 8% |
|----------------|----|
| Miami Beach    | 4% |
| Miami-Dade     | 3% |

## Avg. Time to Close Over Last 12 Months

| Artepark South | 70 days |
|----------------|---------|
| Miami Beach    | 97 days |
| Miami-Dade     | 81 davs |