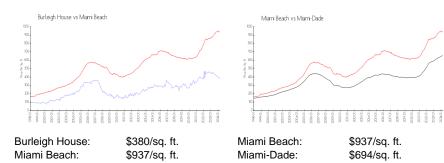

# **Burleigh House**

7135 Collins Av, Miami Beach, FL, Miami-Dade 33141

### **Building Information**

Number of units: 358
Number of active listings for rent: 6
Number of active listings for sale: 5
Building inventory for sale: 1%
Number of sales over the last 12 months: 8
Number of sales over the last 6 months: 4
Number of sales over the last 3 months: 3

Burleigh House Condominium Inc (305) 861-1869

# BURLEIGH 1539S.

Built in 1970 - 358 units - 18 floors

### **Market Information**



## **Inventory for Sale**

| Burleigh House | 1% |
|----------------|----|
| Miami Beach    | 4% |
| Miami-Dade     | 3% |

# Avg. Time to Close Over Last 12 Months

| Burleigh House | 76 days |
|----------------|---------|
| Miami Beach    | 97 days |
| Miami-Dade     | 81 days |