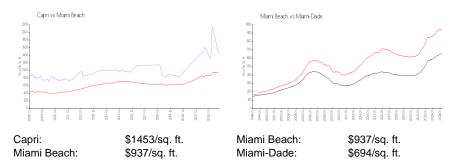

---------------------------------------------------------------------------------------------------------------------------|-------------------------------|
| Number of sales over the last 6 months:                                                                                                                                                                               | -                             |
| Number of sales over the last 3 months:                                                                                                                                                                               | 0                             |

Capri South Beach Condo Association Inc (305) 695-8912 & (305) 695-8909



Built in 2008 - 69 units - 11 floors

#### **Market Information**



#### **Inventory for Sale**

| Capri       | 10% |
|-------------|-----|
| Miami Beach | 4%  |
| Miami-Dade  | 3%  |

### Avg. Time to Close Over Last 12 Months

| Capri       | 267 days |
|-------------|----------|
| Miami Beach | 97 days  |
| Miami-Dade  | 81 days  |