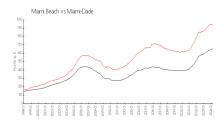

#### **Market Information**

Continuum I (South \$3669/sq. ft.

Tower):

Miami Beach:

\$937/sq. ft.

Miami Beach:

\$937/sq. ft.

Miami-Dade:

\$694/sq. ft.