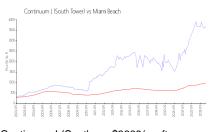

#### **Market Information**

Continuum I (South \$3669/sq. ft.

Tower):

Miami Beach:

\$937/sq. ft.

Miami Beach:

\$937/sq. ft.

Miami-Dade:

\$694/sq. ft.