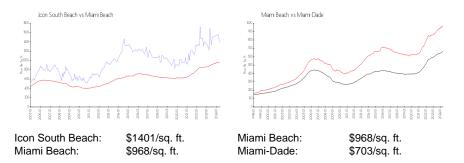

# **Icon South Beach**

450 Alton Rd, Miami Beach, FL, Miami-Dade 33139

### **Building Information**

| Number of units:                         | 280 |
|------------------------------------------|-----|
| Number of active listings for rent:      | 9   |
| Number of active listings for sale:      | 7   |
| Building inventory for sale:             | 2%  |
| Number of sales over the last 12 months: | 9   |
| Number of sales over the last 6 months:  | 2   |
| Number of sales over the last 3 months:  | 1   |

Icon South Beach Condominium 305-604-2088 http://www.iconsouthbeach.com/main.htm



Built in 2005 - 280 units - 40 floors

#### **Market Information**



#### Inventory for Sale

| Icon South Beach | 2% |
|------------------|----|
| Miami Beach      | 4% |
| Miami-Dade       | 3% |

## Avg. Time to Close Over Last 12 Months

| Icon South Beach | 113 days |
|------------------|----------|
| Miami Beach      | 97 days  |
| Miami-Dade       | 81 days  |