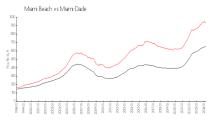

### **Market Information**

Lisette: \$357/sq. ft. Miami Beach: \$937/sq. ft.

Miami Beach: \$937/sq. ft. Miami-Dade: \$694/sq. ft.