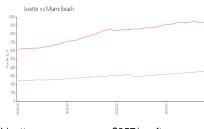

### **Market Information**

Lisette: \$357/sq. ft. Miami Beach: \$937/sq. ft.

Miami Beach: \$937/sq. ft. Miami-Dade: \$694/sq. ft.