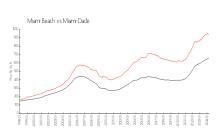

#### **Market Information**

Miami Beach: \$937/sq. ft. Miami-Dade: \$694/sq. ft.