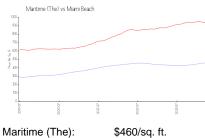

#### **Market Information**

Miami Beach: \$937/sq. ft. Miami-Dade: \$694/sq. ft.