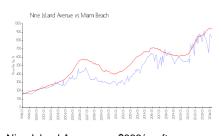

### **Market Information**

Nine Island Avenue: \$833/sq. ft. Miami Beach: \$937/sq. ft. Miami Beach: \$937/sq. ft. Miami-Dade: \$694/sq. ft.