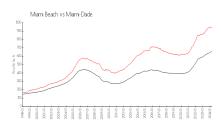

### **Market Information**

Nine Island Avenue: \$833/sq. ft. Miami Beach: \$937/sq. ft. Miami Beach: \$937/sq. ft. Miami-Dade: \$694/sq. ft.