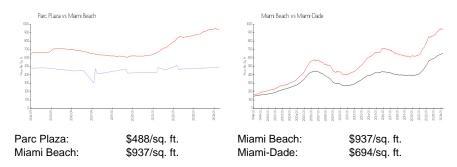

# Parc Plaza

1775 Washington AVe, Miami Beach, FL, Miami-Dade 33139

## **Building Information**

Number of units: 63
Number of active listings for rent: 0
Number of active listings for sale: 4
Building inventory for sale: 6%
Number of sales over the last 12 months: 2
Number of sales over the last 6 months: 1
Number of sales over the last 3 months: 1

Parc Plaza South Beach Condo Association 1775 Washington Ave, Miami Beach, FL 33139 (305) 538-8850



Built in 1983 - 63 units - 15 floors

#### **Market Information**



### **Inventory for Sale**

| Parc Plaza  | 6% |
|-------------|----|
| Miami Beach | 4% |
| Miami-Dade  | 3% |

## Avg. Time to Close Over Last 12 Months

Parc Plaza 65 days Miami Beach 97 days Miami-Dade 81 days