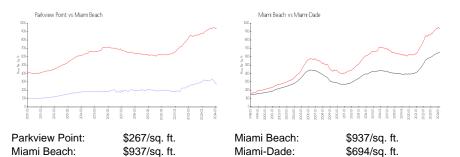

# **Parkview Point**

7441 Wayne Ave, Miami Beach, FL, Miami-Dade 32141

### **Building Information**

| Number of units:                         | 244 |
|------------------------------------------|-----|
| Number of active listings for rent:      | 7   |
| Number of active listings for sale:      | 7   |
| Building inventory for sale:             | 2%  |
| Number of sales over the last 12 months: | 9   |
| Number of sales over the last 6 months:  | 4   |
| Number of sales over the last 3 months:  | 0   |

Parkview Point Condominium Association Inc Park View Point 7441 Wayne Avenue Apartment 1C Miami Beach, FL 33141 Phone: (305) 865-0429 http://www.parkviewpoint.com/



Built in 1964 - 244 units - 16 floors

#### **Market Information**



## **Inventory for Sale**

| Parkview Point | 2% |
|----------------|----|
| Miami Beach    | 4% |
| Miami-Dade     | 3% |

#### Avg. Time to Close Over Last 12 Months

| Parkview Point | 122 days |
|----------------|----------|
| Miami Beach    | 97 days  |
| Miami-Dade     | 81 days  |