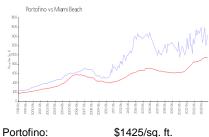

#### **Market Information**

\$1425/sq. ft. \$937/sq. ft.

Miami Beach vs Miami-Dade | 1999| | 1990| | 1990| | 1990| | 1990| | 1990| | 1990| | 1990| | 1990| | 1990| | 1990| | 1990| | 1990| | 1990| | 1990| | 1990| | 1990| | 1990| | 1990| | 1990| | 1990| | 1990| | 1990| | 1990| | 1990| | 1990| | 1990| | 1990| | 1990| | 1990| | 1990| | 1990| | 1990| | 1990| | 1990| | 1990| | 1990| | 1990| | 1990| | 1990| | 1990| | 1990| | 1990| | 1990| | 1990| | 1990| | 1990| | 1990| | 1990| | 1990| | 1990| | 1990| | 1990| | 1990| | 1990| | 1990| | 1990| | 1990| | 1990| | 1990| | 1990| | 1990| | 1990| | 1990| | 1990| | 1990| | 1990| | 1990| | 1990| | 1990| | 1990| | 1990| | 1990| | 1990| | 1990| | 1990| | 1990| | 1990| | 1990| | 1990| | 1990| | 1990| | 1990| | 1990| | 1990| | 1990| | 1990| | 1990| | 1990| | 1990| | 1990| | 1990| | 1990| | 1990| | 1990| | 1990| | 1990| | 1990| | 1990| | 1990| | 1990| | 1990| | 1990| | 1990| | 1990| | 1990| | 1990| | 1990| | 1990| | 1990| | 1990| | 1990| | 1990| | 1990| | 1990| | 1990| | 1990| | 1990| | 1990| | 1990| | 1990| | 1990| | 1990| | 1990| | 1990| | 1990| | 1990| | 1990| | 1990| | 1990| | 1990| | 1990| | 1990| | 1990| | 1990| | 1990| | 1990| | 1990| | 1990| | 1990| | 1990| | 1990| | 1990| | 1990| | 1990| | 1990| | 1990| | 1990| | 1990| | 1990| | 1990| | 1990| | 1990| | 1990| | 1990| | 1990| | 1990| | 1990| | 1990| | 1990| | 1990| | 1990| | 1990| | 1990| | 1990| | 1990| | 1990| | 1990| | 1990| | 1990| | 1990| | 1990| | 1990| | 1990| | 1990| | 1990| | 1990| | 1990| | 1990| | 1990| | 1990| | 1990| | 1990| | 1990| | 1990| | 1990| | 1990| | 1990| | 1990| | 1990| | 1990| | 1990| | 1990| | 1990| | 1990| | 1990| | 1990| | 1990| | 1990| | 1990| | 1990| | 1990| | 1990| | 1990| | 1990| | 1990| | 1990| | 1990| | 1990| | 1990| | 1990| | 1990| | 1990| | 1990| | 1990| | 1990| | 1990| | 1990| | 1990| | 1990| | 1990| | 1990| | 1990| | 1990| | 1990| | 1990| | 1990| | 1990| | 1990| | 1990| | 1990| | 1990| | 1990| | 1990| | 1990| | 1990| | 1990| | 1990| | 1990| | 1990| | 1990| | 1990| | 1990| | 1990| | 1990| | 1990| | 1990| | 1990| | 1990| | 1990| | 1990| | 1990| | 1990| | 1990| | 1990| | 1990

Miami Beach: \$937/sq. ft. Miami-Dade: \$694/sq. ft.