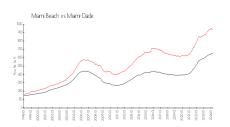

#### **Market Information**

Tower Fourty One: \$569/sq. ft. Miami Beach: \$937/sq. ft.

Miami Beach: \$937/sq. ft. Miami-Dade: \$694/sq. ft.