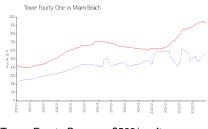

#### **Market Information**

Tower Fourty One: \$569/sq. ft. Miami Beach: \$937/sq. ft.

Miami Beach: \$937/sq. ft. Miami-Dade: \$694/sq. ft.