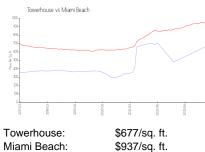

#### **Market Information**

\$937/sq. ft.

Miami Beach: \$937/sq. ft. Miami-Dade: \$694/sq. ft.