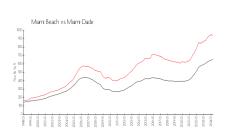

#### **Market Information**

\$937/sq. ft.

Miami Beach: \$937/sq. ft. Miami-Dade: \$694/sq. ft.