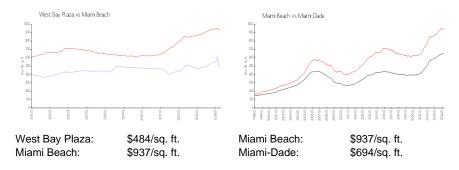

# **Inventory for Sale**

| West Bay Plaza | 6% |
|----------------|----|
| Miami Beach    | 4% |
| Miami-Dade     | 3% |

# Avg. Time to Close Over Last 12 Months

| West Bay Plaza | 43 days |
|----------------|---------|
| Miami Beach    | 97 days |
| Miami-Dade     | 81 days |