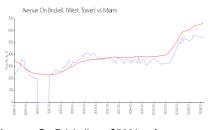

#### **Market Information**

Avenue On Brickell (West Tower):

Miami:

\$538/sq. ft. \$669/sq. ft.

Miami:

\$669/sq. ft.

Miami-Dade:

\$694/sq. ft.