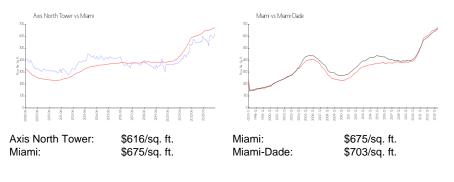

## Inventory for Sale

| Axis North Tower | 1% |
|------------------|----|
| Miami            | 4% |
| Miami-Dade       | 3% |