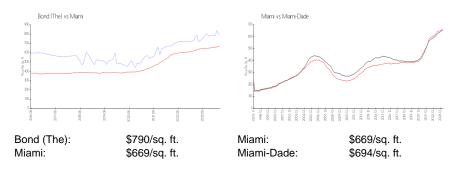

# Bond (The)

1080 Brickell Ave, Miami, FL, Miami-Dade 33131

## **Building Information**

| Number of units:                         | 328 |
|------------------------------------------|-----|
| Number of active listings for rent:      | 10  |
| Number of active listings for sale:      | 20  |
| Building inventory for sale:             | 6%  |
| Number of sales over the last 12 months: | 16  |
| Number of sales over the last 6 months:  | 7   |
| Number of sales over the last 3 months:  | 3   |
|                                          |     |

The Bond on Brickell 1080 Brickell Ave Miami, FL 33131 (786) 592-7300 (305) 440-5095



Built in 2016 - 328 units - 44 floors

#### **Market Information**



## **Inventory for Sale**

| Bond (The) | 6% |
|------------|----|
| Miami      | 4% |
| Miami-Dade | 3% |

## Avg. Time to Close Over Last 12 Months

| Bond (The) | 49 days |
|------------|---------|
| Miami      | 84 days |
| Miami-Dade | 81 days |