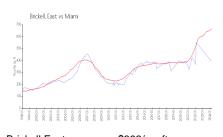

#### **Market Information**

Brickell East: \$392/sq. ft. Miami: \$669/sq. ft. Miami: \$669/sq. ft. Miami-Dade: \$694/sq. ft.