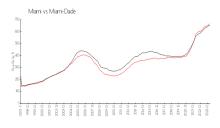

#### **Market Information**

Brickell East: \$392/sq. ft. Miami: \$669/sq. ft. Miami: \$669/sq. ft. Miami-Dade: \$694/sq. ft.