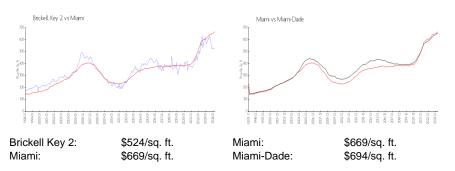

# **Brickell Key 2**

540 Brickell Key Dr, Miami, FL, Miami-Dade 33131

## **Building Information**

| Number of units:                         | 394 |
|------------------------------------------|-----|
| Number of active listings for rent:      | 11  |
| Number of active listings for sale:      | 25  |
| Building inventory for sale:             | 6%  |
| Number of sales over the last 12 months: | 6   |
| Number of sales over the last 6 months:  | 0   |
| Number of sales over the last 3 months:  | 0   |
|                                          |     |

Brickell Key two Condominium 305.381.7777



Built in 1991 - 394 units - 17 floors

### **Market Information**



#### **Inventory for Sale**

| Brickell Key 2 | 6% |
|----------------|----|
| Miami          | 4% |
| Miami-Dade     | 3% |

## Avg. Time to Close Over Last 12 Months

| Brickell Key 2 | 51 days |
|----------------|---------|
| Miami          | 84 days |
| Miami-Dade     | 81 days |