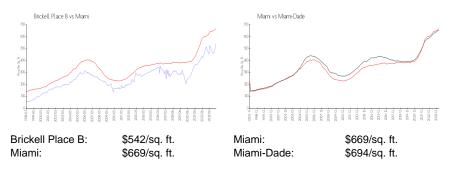

# **Brickell Place B**

1901 Brickell Av, Miami, FL, Miami-Dade 33129

### **Building Information**

| Number of units:                         | 286 |
|------------------------------------------|-----|
| Number of active listings for rent:      | 6   |
| Number of active listings for sale:      | 4   |
| Building inventory for sale:             | 1%  |
| Number of sales over the last 12 months: | 9   |
| Number of sales over the last 6 months:  | 7   |
| Number of sales over the last 3 months:  | 3   |

Brickell Place Condominium Association Phase I Inc (305) 854-5343

# BRICKELL PLACE B BRICKELL PLACE B BRICKELL PLACE B BRICKELL PLACE D

Built in 1975 - 293 units (939 in total with A, C & D) - 26 floors

## **Market Information**



#### **Inventory for Sale**

| Brickell Place B | 1% |
|------------------|----|
| Miami            | 4% |
| Miami-Dade       | 3% |

#### Avg. Time to Close Over Last 12 Months

| Brickell Place B | 40 days |
|------------------|---------|
| Miami            | 84 days |
| Miami-Dade       | 81 days |