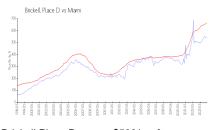

### **Market Information**

Brickell Place D: \$538/sq. ft. Miami: \$669/sq. ft. Miami: \$669/sq. ft. Miami-Dade: \$694/sq. ft.