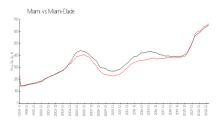

### **Market Information**

Brickell Place D: \$538/sq. ft. Miami: \$669/sq. ft. Miami: \$669/sq. ft. Miami-Dade: \$694/sq. ft.