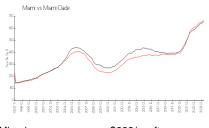

#### **Market Information**

Brickell Shores: \$598/sq. ft. Miami: \$669/sq. ft. Miami: \$669/sq. ft. Miami-Dade: \$694/sq. ft.