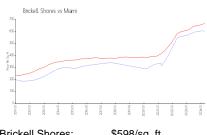

#### **Market Information**

Brickell Shores: \$598/sq. ft. Miami: \$669/sq. ft. Miami: \$669/sq. ft. Miami-Dade: \$694/sq. ft.