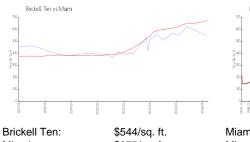

## **Market Information**

Miami: \$675/sq. ft.

Miami: \$675/sq. ft. Miami-Dade: \$703/sq. ft.