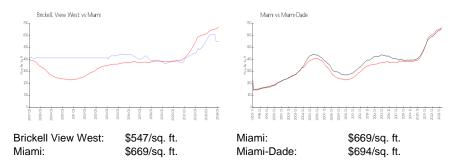

# **Brickell View West**

1723 SW 2 Ave, Miami, FL, Miami-Dade 33129

# **Building Information**

| Number of units:                         | 88 |
|------------------------------------------|----|
| Number of active listings for rent:      | 1  |
| Number of active listings for sale:      | 1  |
| Building inventory for sale:             | 1% |
| Number of sales over the last 12 months: | 3  |
| Number of sales over the last 6 months:  | 2  |
| Number of sales over the last 3 months:  | 0  |

Brickell View West Condominimum Association Inc 1723 SW 2 Ave # 100 Miami, FL33129 Phone: (305) 859-9156



Built in 2007 - 88 units - 13 floors

# **Market Information**



# Inventory for Sale

| Brickell View West | 1% |
|--------------------|----|
| Miami              | 4% |
| Miami-Dade         | 3% |

# Avg. Time to Close Over Last 12 Months

| Brickell View West | 39 days |
|--------------------|---------|
| Miami              | 84 days |
| Miami-Dade         | 81 days |