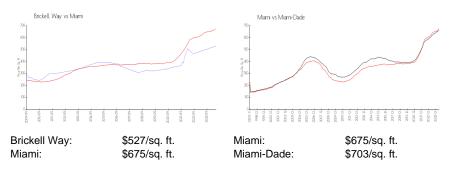

# **Brickell Way**

2701 SW 3 Av, Miami, FL, Miami-Dade 33129

## **Building Information**

| Number of units:                         | 51          |
|------------------------------------------|-------------|
| Number of active listings for rent:      | 3           |
| Number of active listings for sale:      | 0           |
| Building inventory for sale:             |             |
| Number of sales over the last 12 months: | <b>0</b> %% |
| Number of sales over the last 6 months:  | 1           |
| Number of sales over the last 3 months:  | 1           |
|                                          |             |

Brickell Way Condominium Association Inc (305) 250-4195



Built in 2009 - 51 units - 11 floors

#### **Market Information**



### **Inventory for Sale**

Brickell Way Miami 0%%

Miami-Dade

## Avg. Time to Close Over Last 12 Months

| Brickell Way | 82 days |
|--------------|---------|
| Miami        | 83 days |
| Miami-Dade   | 81 days |