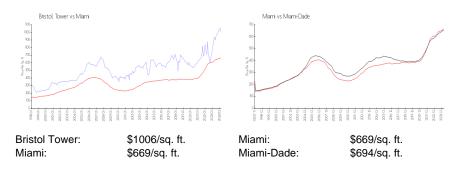

# **Bristol Tower**

2127 Brickell Av, Miami, FL, Miami-Dade 33129

## **Building Information**

Number of units: 146
Number of active listings for rent: 3
Number of active listings for sale: 7
Building inventory for sale: 4%
Number of sales over the last 12 months: 11
Number of sales over the last 6 months: 3
Number of sales over the last 3 months: 1

Bristol Tower Condominium Association (305) 856-2200 & (305) 856-7670

# BRISTOL BRYLINE BRYCKELE BAY CEUE

Built in 1993 - 146 units - 39 floors

### **Market Information**



# **Inventory for Sale**

| Bristol Tower | 4% |
|---------------|----|
| Miami         | 4% |
| Miami-Dade    | 3% |

# Avg. Time to Close Over Last 12 Months

| Bristol Tower | 80 days |
|---------------|---------|
| Miami         | 84 days |
| Miami-Dade    | 81 days |