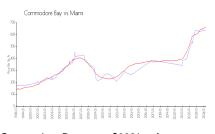

#### **Market Information**

Commodore Bay: Miami:

\$632/sq. ft. \$669/sq. ft. Miami: Miami-Dade: \$669/sq. ft. \$694/sq. ft.