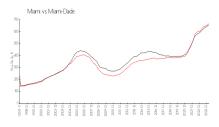

#### **Market Information**

Commodore Bay: Miami:

\$632/sq. ft. \$669/sq. ft. Miami: Miami-Dade: \$669/sq. ft. \$694/sq. ft.