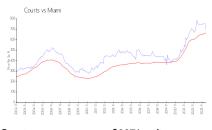

### **Market Information**

Courts: \$697/sq. ft. Miami: \$669/sq. ft.

Miami: \$669/sq. ft. Miami-Dade: \$694/sq. ft.