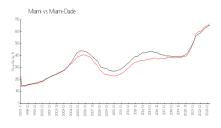

### **Market Information**

Courts: \$697/sq. ft. Miami: \$669/sq. ft.

Miami: \$669/sq. ft. Miami-Dade: \$694/sq. ft.