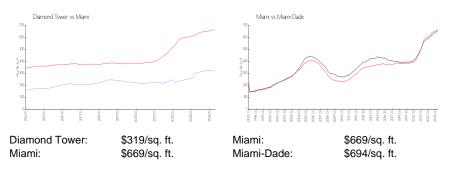

# **Diamond Tower**

218 NW 12 Ave, Miami, FL, Miami-Dade 33128

# **Building Information**

| Number of units:<br>Number of active listings for rent: | 66<br>1 |
|---------------------------------------------------------|---------|
| Number of active listings for sale:                     | 0       |
| Building inventory for sale:                            |         |
| Number of sales over the last 12 months:                | 0%%     |
| Number of sales over the last 6 months:                 | 0       |
| Number of sales over the last 3 months:                 | 0       |
|                                                         |         |



Built in 2007 - 66 units - 10 floors

### **Market Information**



# **Inventory for Sale**

Diamond Tower Miami 0%%

Miami-Dade

# Avg. Time to Close Over Last 12 Months

| Diamond Tower | 5 days  |
|---------------|---------|
| Miami         | 84 days |
| Miami-Dade    | 81 days |