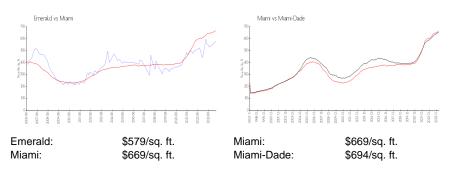

### **Market Information**

#### **Inventory for Sale**

| Emerald    | 4% |
|------------|----|
| Miami      | 4% |
| Miami-Dade | 3% |

## Avg. Time to Close Over Last 12 Months

| Emerald    | 65 days |
|------------|---------|
| Miami      | 84 days |
| Miami-Dade | 81 days |