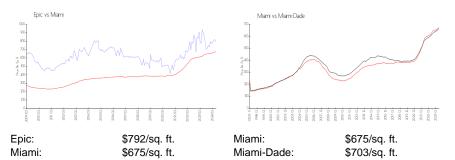

Epic

200 Biscayne Blvd Way, Miami, FL, Miami-Dade 33131

## **Building Information**

| Number of units:                         | 342 |
|------------------------------------------|-----|
| Number of active listings for rent:      | 26  |
| Number of active listings for sale:      | 33  |
| Building inventory for sale:             |     |
| Number of sales over the last 12 months: | 15  |
| Number of sales over the last 6 months:  |     |
| Number of sales over the last 3 months:  | 3   |
|                                          |     |



Built in 2008 - 342 units - 54 floors

## **Market Information**



## Inventory for Sale

| Epic       | 9% |
|------------|----|
| Miami      | 4% |
| Miami-Dade | 3% |

## Avg. Time to Close Over Last 12 Months

| Epic       | 147 days |
|------------|----------|
| Miami      | 83 days  |
| Miami-Dade | 81 days  |