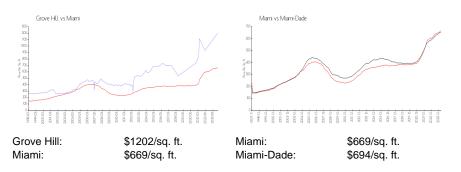

# **Grove Hill**

2645 S Bayshore Dr, Miami, FL, Miami-Dade 33133

## **Building Information**

| Number of units:                         | 75 |
|------------------------------------------|----|
| Number of active listings for rent:      | 1  |
| Number of active listings for sale:      | 1  |
| Building inventory for sale:             | 1% |
| Number of sales over the last 12 months: | 1  |
| Number of sales over the last 6 months:  | 1  |
| Number of sales over the last 3 months:  | 0  |
|                                          |    |

Grove Hill Condominium Association Inc (305) 854-3177



Built in 1996 - 75 units - 21 floors

### **Market Information**



#### **Inventory for Sale**

| Grove Hill | 1% |
|------------|----|
| Miami      | 4% |
| Miami-Dade | 3% |

## Avg. Time to Close Over Last 12 Months

| Grove Hill | 48 days |
|------------|---------|
| Miami      | 84 days |
| Miami-Dade | 81 days |