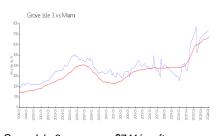

### **Market Information**

Grove Isle 3: \$741/sq. ft. Miami: \$675/sq. ft.

Miami: \$675/sq. ft. Miami-Dade: \$703/sq. ft.