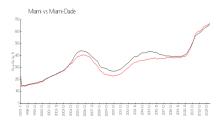

### **Market Information**

Grove Isle 3: \$741/sq. ft. Miami: \$675/sq. ft.

Miami: \$675/sq. ft. Miami-Dade: \$703/sq. ft.