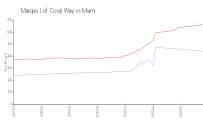

#### **Market Information**

Marquis I of Coral Way:\$440/sq. ft. Miami: \$669/sq. ft.

Miami: \$669/sq. ft. Miami-Dade: \$694/sq. ft.