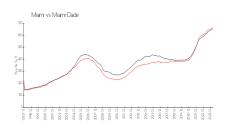

#### **Market Information**

Marquis I of Coral Way:\$440/sq. ft. Miami: \$669/sq. ft.

Miami: \$669/sq. ft. Miami-Dade: \$694/sq. ft.