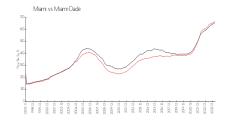

## **Market Information**

Nine at Mary Brickell

\$584/sq. ft.

Miami:

\$669/sq. ft.

Village: Miami:

\$669/sq. ft.

Miami-Dade: \$694/sq. ft.