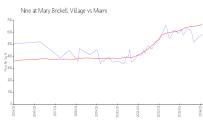

## **Market Information**

Nine at Mary Brickell

\$584/sq. ft.

Miami:

\$669/sq. ft.

Village: Miami:

\$669/sq. ft.

Miami-Dade: \$694/sq. ft.