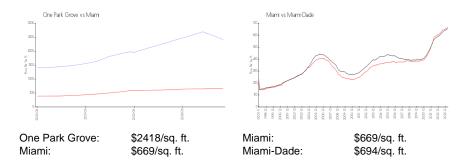

# **One Park Grove**

2811 S Bayshore Dr, Miami, FL, Miami-Dade 33133

## **Building Information**

Number of units: 66
Number of active listings for rent: 1
Number of active listings for sale: 2
Building inventory for sale: 3%
Number of sales over the last 12 months: 7
Number of sales over the last 6 months: 5
Number of sales over the last 3 months: 3

ONE PARK GROVE 888 927 4413 https://park-grove.com/one/



Built in 2020 - 66 units - 24 floors

#### **Market Information**



## **Inventory for Sale**

| One Park Grove | 3% |
|----------------|----|
| Miami          | 4% |
| Miami-Dade     | 3% |

# Avg. Time to Close Over Last 12 Months

One Park Grove 75 days Miami 84 days Miami-Dade 81 days