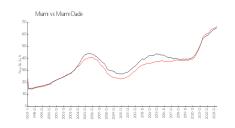

#### **Market Information**

Point View on the Bay: \$594/sq. ft. Miami: \$669/sq. ft.

Miami: \$669/sq. ft. Miami-Dade: \$694/sq. ft.