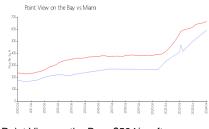

#### **Market Information**

Point View on the Bay: \$594/sq. ft. Miami: \$669/sq. ft.

Miami: \$669/sq. ft. Miami-Dade: \$694/sq. ft.