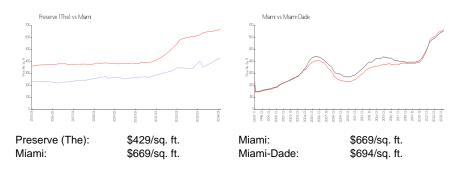

# Preserve (The)

8900-8940 NE 8 Ave, Miami, FL, Miami-Dade 33138

# **Building Information**

| Number of units:                         | 98 |
|------------------------------------------|----|
| Number of active listings for rent:      | 2  |
| Number of active listings for sale:      | 2  |
| Building inventory for sale:             | 2% |
| Number of sales over the last 12 months: | 4  |
| Number of sales over the last 6 months:  | 2  |
| Number of sales over the last 3 months:  | 1  |
|                                          |    |

Built in 2005 - 98 units - 5 floors

### **Market Information**



# **Inventory for Sale**

| Preserve (The) | 2% |
|----------------|----|
| Miami          | 4% |
| Miami-Dade     | 3% |

### Avg. Time to Close Over Last 12 Months

| Preserve (The) | 23 days |
|----------------|---------|
| Miami          | 84 days |
| Miami-Dade     | 81 days |