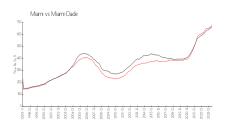

#### **Market Information**

Presidential Corners: \$318/sq. ft. Miami: \$675/sq. ft.

Miami: \$675/sq. ft. Miami-Dade: \$703/sq. ft.