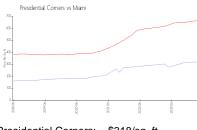

#### **Market Information**

Presidential Corners: \$318/sq. ft. Miami: \$675/sq. ft.

Miami: \$675/sq. ft. Miami-Dade: \$703/sq. ft.