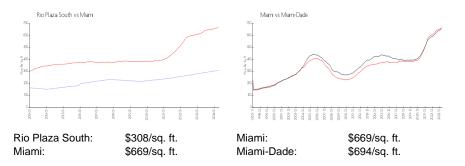

# **Rio Plaza South**

546 SW 1 St, Miami, FL, Miami-Dade 33130

# **Building Information**

| Number of units:                         | 57 |
|------------------------------------------|----|
| Number of active listings for rent:      | 0  |
| Number of active listings for sale:      | 2  |
| Building inventory for sale:             | 3% |
| Number of sales over the last 12 months: | 1  |
| Number of sales over the last 6 months:  | 0  |
| Number of sales over the last 3 months:  | 0  |
|                                          |    |

Rio Plaza Condominium 501 SW 1st St (Little Havana) Miami, FL 33130 (305) 325-4044



Built in 1988 - 57 units - 6 floors

#### **Market Information**



# **Inventory for Sale**

| Rio Plaza South | 3% |
|-----------------|----|
| Miami           | 4% |
| Miami-Dade      | 3% |

# Avg. Time to Close Over Last 12 Months

| Rio Plaza South | 81 days |
|-----------------|---------|
| Miami           | 84 days |
| Miami-Dade      | 81 days |