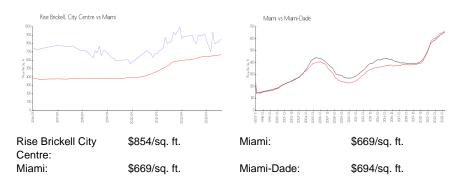

# **Rise Brickell City Centre**

88 SW 7 St, Miami, FL, Miami-Dade 33130

### **Building Information**

Number of units:389Number of active listings for rent:18Number of active listings for sale:25Building inventory for sale:6%Number of sales over the last 12 months:24Number of sales over the last 6 months:11Number of sales over the last 3 months:7

Rise Brickell City Centre 88 SW 7th Street Miami FL 33130 786 475 5342 http://www.brickellcitycentre.com/residences/rise



Built in 2016 - 389 units - 43 floors

#### **Market Information**



## **Inventory for Sale**

| Rise Brickell City Centre | 6% |
|---------------------------|----|
| Miami                     | 49 |
| Miami-Dade                | 3% |

## Avg. Time to Close Over Last 12 Months

| Rise Brickell City Centre | 89 days |
|---------------------------|---------|
| Miami                     | 84 days |
| Miami-Dade                | 81 days |