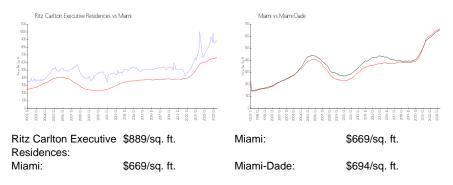

| 10                       |
| Number of sales over the last 6 months:                                                                                                                                    | 6                        |
| Number of sales over the last 3 months:                                                                                                                                    | 3                        |
|                                                                                                                                                                            |                          |



Built in 2003 - 87 units - 21 floors

# **Market Information**



# **Inventory for Sale**

| Ritz Carlton Executive Residences | 9% |
|-----------------------------------|----|
| Miami                             | 4% |
| Miami-Dade                        | 3% |

#### Avg. Time to Close Over Last 12 Months

| Ritz Carlton Executive Residences | 67 days |
|-----------------------------------|---------|
| Miami                             | 84 days |
| Miami-Dade                        | 81 days |