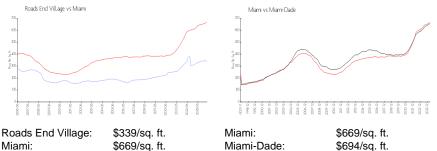

# **Roads End Village**

1029-1051 SW 9th Ct, Miami, FL, Miami-Dade 33130

## **Building Information**

| Number of units:                         | 26  |
|------------------------------------------|-----|
| Number of active listings for rent:      | 0   |
| Number of active listings for sale:      | 0   |
| Building inventory for sale:             |     |
| Number of sales over the last 12 months: | 0%% |
| Number of sales over the last 6 months:  | 0   |
| Number of sales over the last 3 months:  | 0   |
|                                          |     |

Roads End Village condo association 927 SW 11th St, Miami, FL 33129 305-250-5640



Built in 2006 - 35 units - 3 floors

#### **Market Information**



Miami:

\$669/sq. ft.

\$694/sq. ft.

# Inventory for Sale

Roads End Village Miami 0%%

Miami-Dade

## Avg. Time to Close Over Last 12 Months

| Roads End Village | 105 days |
|-------------------|----------|
| Miami             | 84 days  |
| Miami-Dade        | 81 days  |