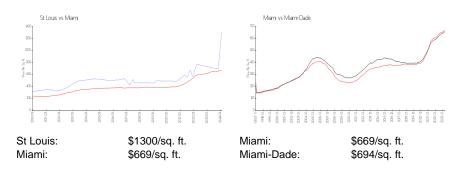

# St Louis

800 Claughton Island Dr, Miami, FL, Miami-Dade 33131

# **Building Information**

Number of units: 129
Number of active listings for rent: 1
Number of active listings for sale: 1
Building inventory for sale: 0%
Number of sales over the last 12 months: 5
Number of sales over the last 6 months: 4
Number of sales over the last 3 months: 2

St Louis Condominium Association Address: 800 Claughton Island Dr,

Miami, FL 33131, Phone: +1 305-377-8250

# MACATE BAY BECAME BAY

Built in 1995 - 129 units - 31 floors

### **Market Information**



# **Inventory for Sale**

| St Louis   | 0% |
|------------|----|
| Miami      | 4% |
| Miami-Dade | 3% |

# Avg. Time to Close Over Last 12 Months

| St Louis   | 148 days |
|------------|----------|
| Miami      | 84 days  |
| Miami-Dade | 81 days  |