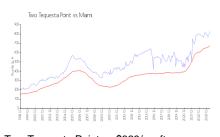

### **Market Information**

\$675/sq. ft.

\$703/sq. ft.

| Two Tequesta Point: | \$829/sq. ft. | Miami:      |
|---------------------|---------------|-------------|
| Miami:              | \$675/sq. ft. | Miami-Dade: |