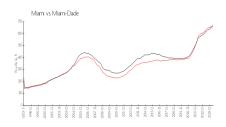

### **Market Information**

\$675/sq. ft.

\$703/sq. ft.

| Two Tequesta Point: | \$829/sq. ft. | Miami:      |
|---------------------|---------------|-------------|
| Miami:              | \$675/sq. ft. | Miami-Dade: |