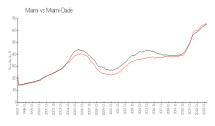

#### **Market Information**

Wind: \$557/sq. ft. Miami: \$669/sq. ft.

Miami: \$669/sq. ft. Miami-Dade: \$694/sq. ft.