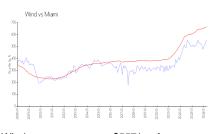

#### **Market Information**

Wind: \$557/sq. ft. Miami: \$669/sq. ft.

Miami: \$669/sq. ft. Miami-Dade: \$694/sq. ft.