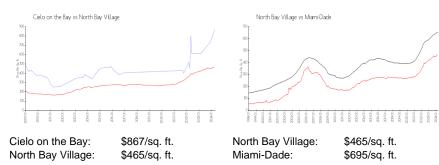

# Cielo on the Bay

7935 East Dr, North Bay Village, FL, Miami-Dade 33141

# **Building Information**

| Number of units:                         | 35 |
|------------------------------------------|----|
| Number of active listings for rent:      | 1  |
| Number of active listings for sale:      | 3  |
| Building inventory for sale:             | 8% |
| Number of sales over the last 12 months: | 4  |
| Number of sales over the last 6 months:  | 3  |
| Number of sales over the last 3 months:  | 2  |
|                                          | -  |

Cielo on the Bay Condominium Association



Built in 2009 - 35 units - 16 floors

## **Market Information**



### **Inventory for Sale**

| Cielo on the Bay  | 8% |
|-------------------|----|
| North Bay Village | 3% |
| Miami-Dade        | 3% |

#### Avg. Time to Close Over Last 12 Months

| Cielo on the Bay  | 101 days |
|-------------------|----------|
| North Bay Village | 87 days  |
| Miami-Dade        | 81 days  |