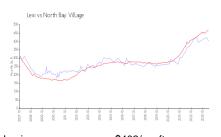

### **Market Information**

Lexi: \$402/sq. ft. North Bay Village: \$465/sq. ft. North Bay Village: \$465/sq. ft. Miami-Dade: \$694/sq. ft.