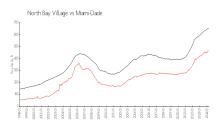

### **Market Information**

Lexi: \$402/sq. ft. North Bay Village: \$465/sq. ft. North Bay Village: \$465/sq. ft. Miami-Dade: \$694/sq. ft.