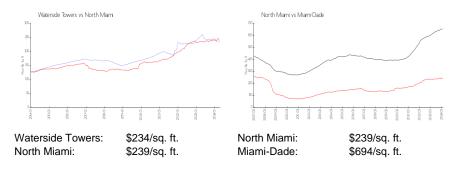

### Inventory for Sale

| Waterside Towers | 4% |
|------------------|----|
| North Miami      | 5% |
| Miami-Dade       | 3% |

### Avg. Time to Close Over Last 12 Months

| Waterside Towers | 68 days |
|------------------|---------|
| North Miami      | 80 days |
| Miami-Dade       | 81 days |